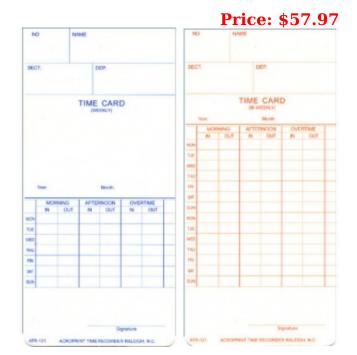

## Description

Acroprint ATR 120 Time Clock Printable Employee Time Cards:

Our Acroprint time cards will accompany weekly or biweekly pay periods. The front side of this time card is used for weekly payroll while the back side is used for bi-weekly payroll. Disclaimer section with employee signature allows for verification of worked hours.

## Features of Acroprint ATR 121 Time Cards:

- Weekly or Biweekly Pay Periods
- Jimension of Timecard: 3 3/8" W x 7 1/4" H
- 6 Punches Per Day (including overtime)
- Allows for the following entries:
  - Employee ID number
  - Employee Name
  - Pay Period Dates
  - Total Hours
  - Overtime Hours
  - Employee Signature