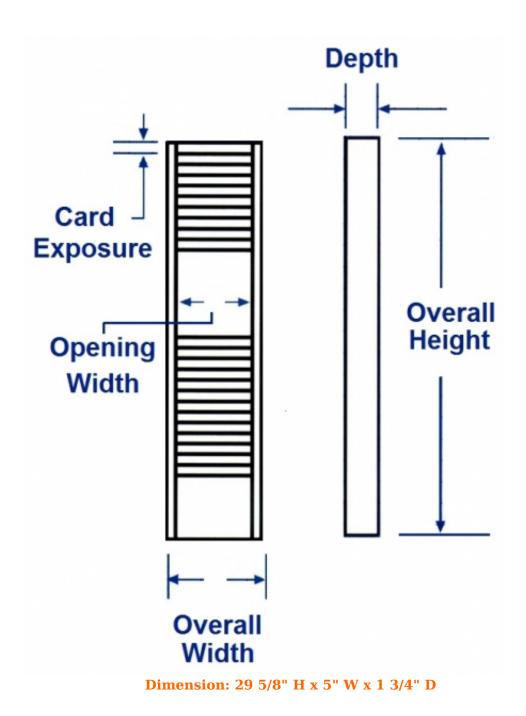

## **Employee Time Card Rack Model 168 specifications:**

- Stock Number: 168
- Capacity: 25
- Suggested Card Height: 5 1/2 inches
- Overall Height: 29 5/8 inches
- **Overall Width:** 5 inches
- Opening Width: 4 1/4 inches
- Jepth (Front to Back): 1 3/4 inches
- **Pocket Depth:** 4 1/4 inches
- Exposure: 1 inch