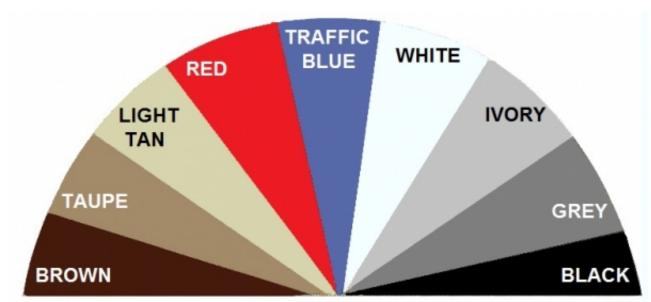

You can also customize your order of Time Card Rack 168 by choosing a different color than the default gray.

Here are the color options: Black, Brown, Gray, Ivory, Light Tan, Orange, Red, Traffic Blue, White and Taupe.

There is an additional charge of \$5.00 for the color selection. If you order a custom color, a representative will contact you to collect the additional cost.

If you have any questions regarding this employee time card rack, please don't hesitate to <u>contact us</u>. Our experienced customer service representatives will be glad to answer your questions.