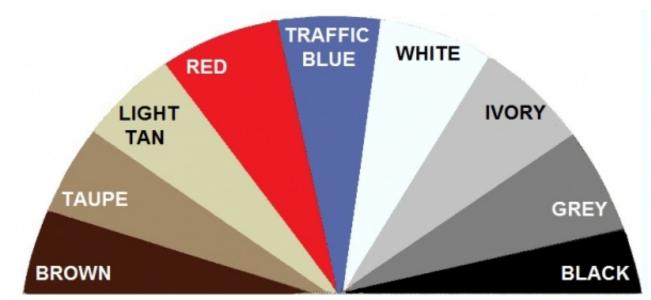

You can also customize your order of Time Card Rack 167 by choosing a different color than the default gray.

Here are the color options: Black, Brown, Gray, Ivory, Light Tan, Orange, Red, Traffic Blue, White and Taupe.

There is an additional charge of \$5.00 for the color selection. If you order a custom color, a representative will contact you to collect the additional cost.

If you have any questions regarding this employee time card rack, please don't hesitate to <u>contact us</u>. Our experienced customer service representatives will be glad to answer your questions.