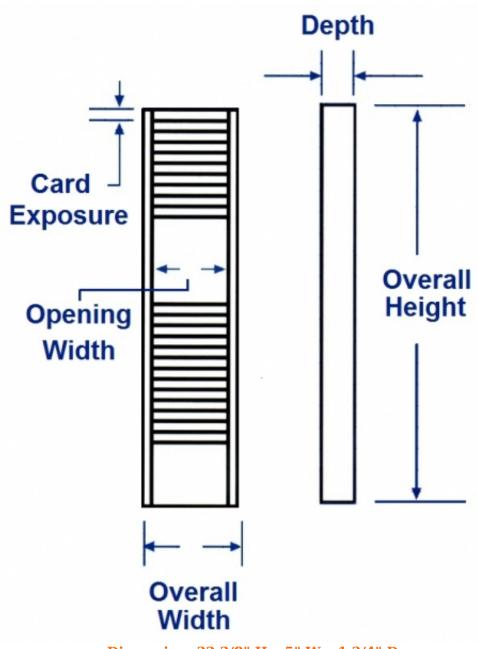

## **Employee Time Card Rack Model 167 specifications:**

- Stock Number: 167
- Capacity: 25
- Suggested Card Height: 8 1/4 inches
- **Overall Height:** 32 3/8 inches
- **Overall Width:** 5 inches
- Opening Width: 4 1/4 inches
- Jepth (Front to Back): 1 3/4 inches
- **Pocket Depth:** 7 inches
- Exposure: 1 inch