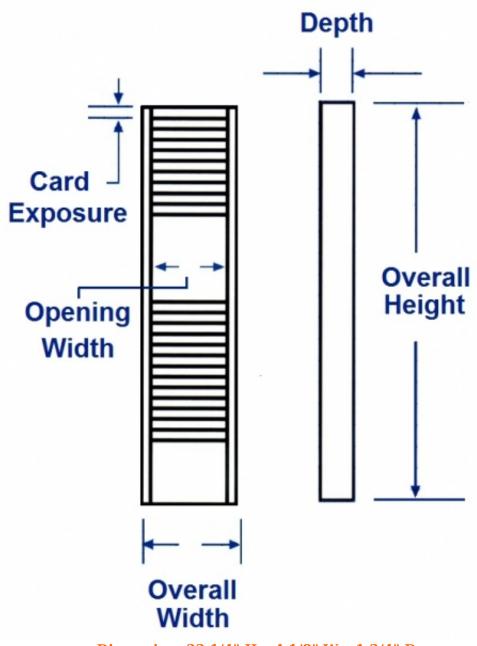

## **Employee Time Card Rack Model 159 specifications:**

- ✓ Stock Number: 159
- Capacity: 25
- Suggested Card Height: 9 inches
- **Overall Height:** 33 1/4 inches
- **Overall Width:** 5 inches
- Opening Width: 3 1/2 inches
- Jepth (Front to Back): 1 3/4 inches
- **Pocket Depth:** 7 3/4 inches
- Exposure: 1 inch