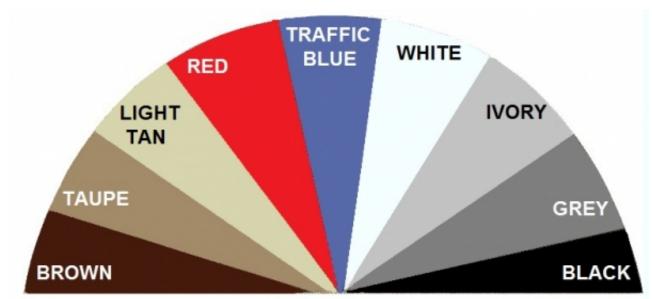

## <u>Time Card Holders for</u> <u>Model 159</u>

Manufacturer: Colors: Gray, Brown, Taupe, Light Tan, Red, Traffic Blue, White, Ivory, Black

You can also customize your order of Time Card Rack 159 by choosing a different color than the

default gray.

Here are the color options: Black, Brown, Gray, Ivory, Light Tan, Orange, Red, Traffic Blue, White and Taupe.