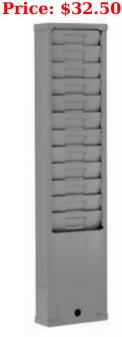

## **Employee Time Card Rack Model 158h specifications:**

Stock Number: 158h

Capacity: 12

✓ Suggested Card Height: 8 1/2 inches

✓ Overall Height: 19 5/8 inches✓ Overall Width: 4 1/8 inches

✓ Opening Width: 3 1/2 inches