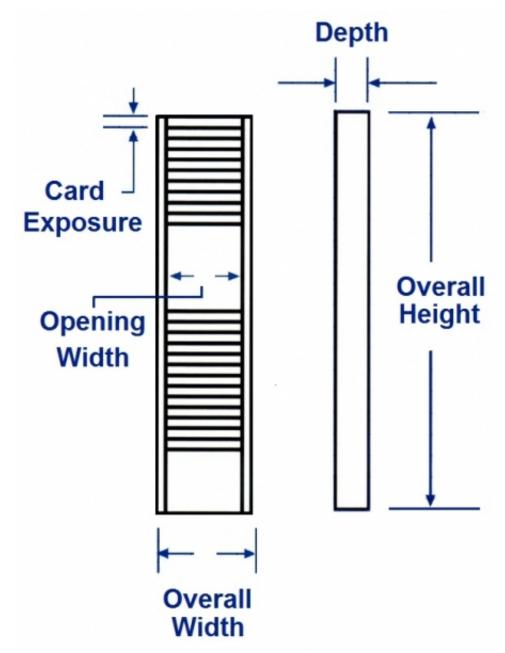

## **Employee Time Card Rack Model 158h specifications:**

Stock Number: 158h

Capacity: 12

✓ Suggested Card Height: 8 1/2 inches

✓ Overall Height: 19 5/8 inches✓ Overall Width: 4 1/8 inches

✓ Opening Width: 3 1/2 inches

✓ Depth (Front to Back): 1 3/4 inches

✓ Pocket Depth: 7 1/4 inches

**✓ Exposure:** 1 inch

You can also customize your order of Time Card Rack 158h by choosing a different color than the default gray.

Here are the color options: