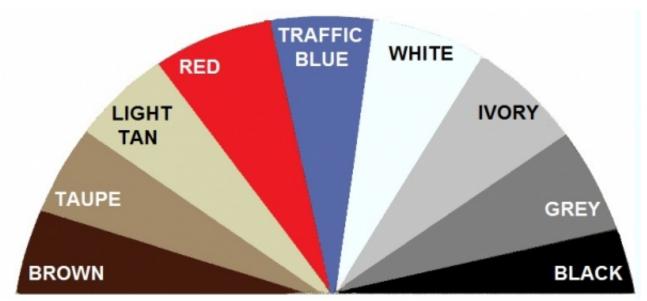

✓ Depth (Front to Back): 1 3/4 inches

✓ Pocket Depth: 7 1/4 inches

**✓ Exposure:** 1 inch

You can also customize your order of Time Card Rack 158h by choosing a different color than the default gray.

Here are the color options:

Black, Brown, Gray, Ivory, Light Tan, Orange, Red, Traffic Blue, White and Taupe.

There is an additional charge of \$5.00 for the color selection. If you order a custom color, a representative will contact you to collect the additional cost.