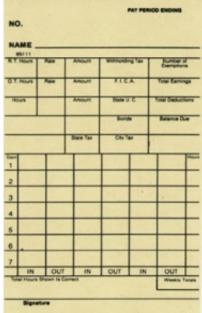

## Description

Amano EX-9000 Time Clock Time Cards (85111):

Our right sided Amano EX 9000 weekly timecards come in a box of 1000. Time Cards for the Amano Ex-9000 time clock allow up to 4 punches per day and provides a guidance.

## Features of Amano EX-9000 Time Card:

- Weekly & Bi-Weekly Pay Periods
- ✓ Dimension of Timecard: 3 3/8" W x 5 1/2" H
- Allows for the following entries:
  - Employee Name
  - Pay Period Dates
  - Total Hours
  - Employee Signature Section
  - Overtime Hour