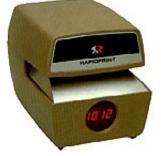

# <u>Rapidprint C724L-E | Time</u> and Date Stamp | Numbering <u>Stamp</u>

Manufacturer: Rapidprint

# Description

C724L-E prints a 6 digit automatically advanced number on the same line as the date and time. This is the most versatile Rapidprint machine in its possible applications, and also in that it can accept any combination of the type sections we offer.