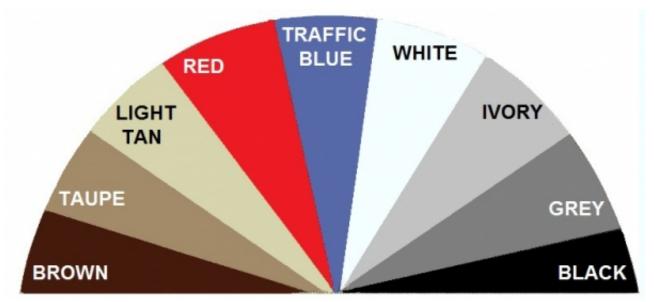

Here are the color options:

Black, Brown, Ivory, Light Tan, Orange, Red, Traffic Blue, White and Taupe.

There is an additional charge of \$12.00 for the color selection.

Below is a list of GT-400 HandPunch terminals that will fit perfectly inside our weather resistant enclosure.