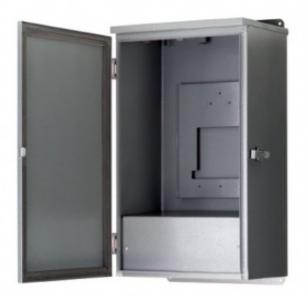

Our weather resistant HandPunch enclosure will protect your hand scanner against the rain, wind, dust and dirt. The Hand Punch enclosure comes custom with mounting holes to fit the Hand Punch GT400. Ideal for hostile environments to ensure safe keeping of your investment.

## Features of the weather resistant HandPunch enclosure:

- ✓ Spring Loaded Door (to ensure your employee does not leave the door open)
- ✓ Hasp for Pad Locking (Placing a pad lock on the enclosure will ensure safe keeping)
- Durable & Long Lasting (Made from heavy duty steel)

## **Specifications of the weather resistant HandPunch enclosure:**

✓ Overall Height: 25 1/2 inches

Overall Width: 15 inches

✓ Overall Depth: 10 1/2 inches

You can also customize your order of weather resistant hand punch time clock enclosure by choosing a different color than the default Ivory.