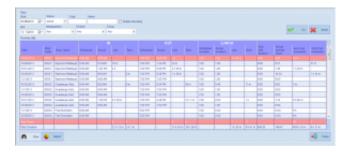

## Description

This is a great analytical tool which compares employees' scheduled and actual punch times and provides information about whether employees are early or late. You can compare the IN/OUT punch times as well as the lunch and break durations. You can also check and analyze your employees' total working hours. When you integrate this module, you wouldn't need to do manual comparison using the timecards.

## **Photos**

Punch Analysis - Page 1/1