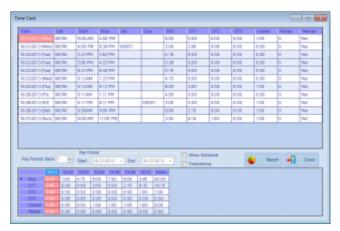

## Description

Will allow employees to login into the system, see their timecards, schedules, benefits, as well as generate corresponding reports (if permissions are granted). Additionally, employees will be able to communicate with other employees and admins by sending and receiving messages. They can also submit time off requests which could be approved by the system admins.