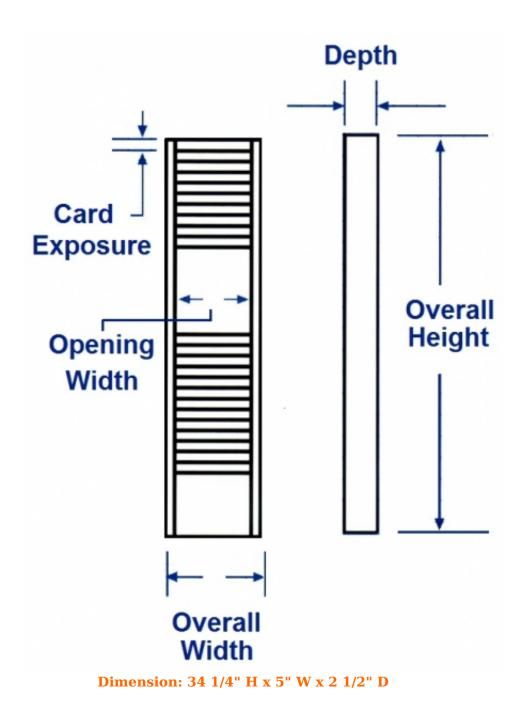

## **Employee Time Card Rack Model 166 specifications:**

- Stock Number: 166
- Capacity: 25
- Suggested Card Height: 10 1/4 inches
- **Overall Height:** 34 1/4 inches
- **Overall Width:** 5 inches
- Opening Width: 4 1/4 inches
- Jepth (Front to Back): 2 1/2 inches
- **Pocket Depth:** 9 inches
- Exposure: 1 inch