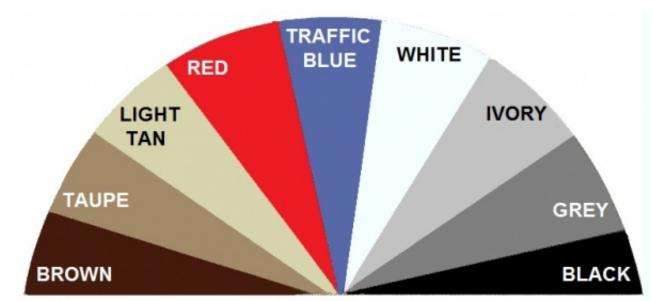

You can also customize your order of Time Card Rack 166 by choosing a different color than the default gray.

Here are the color options: Black, Brown, Ivory, Light Tan, Orange, Red, Traffic Blue, White and Taupe.

There is an additional charge of \$5.00 for the color selection. If you order a custom color, a representative will contact you to collect the additional cost.

If you have any further questions regarding the features of this employee time card rack, please don't hesitate to <u>contact us</u>. Our experienced customer service representatives will be glad to answer your questions.