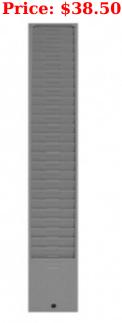

## **Employee Time Card Rack Model 158 specifications:**

**✓ Stock Number:** 158

Capacity: 25

✓ Suggested Card Height: 8 1/2 inches

✓ Overall Height: 32 3/4 inches ✓ Overall Width: 4 1/8 inches

✓ Opening Width: 3 1/2 inches

✓ Depth (Front to Back): 1 3/4 inches

**✓ Pocket Depth:** 7 1/4 inches

**Exposure:** 1 inch

You can also customize your order of Time Card Rack 158 by choosing a different color than the

default gray.

Here are the color options: