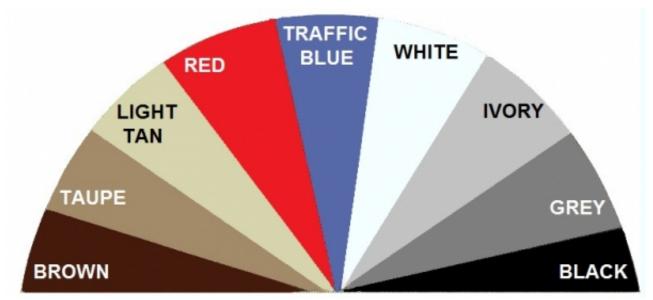

Black, Brown, Gray, Ivory, Light Tan, Orange, Red, Traffic Blue, White and Taupe.

There is an additional charge of \$5.00 for the color selection. If you order a custom color, a representative will contact you to collect the additional cost.