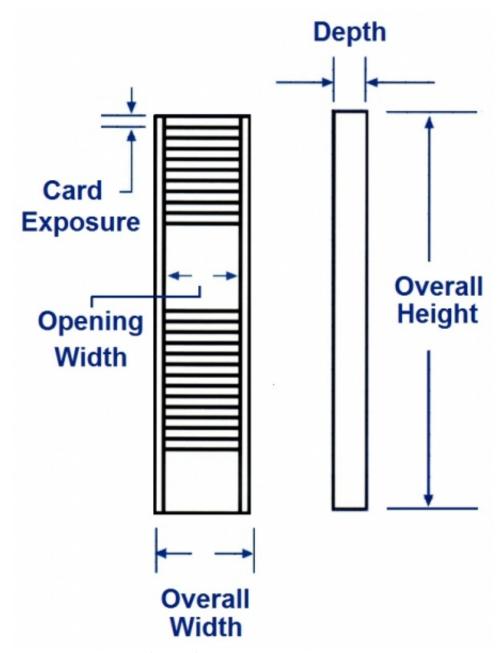

## **Employee Time Card Rack Model 158 specifications:**

**✓ Stock Number:** 158

Capacity: 25

✓ Suggested Card Height: 8 1/2 inches

✓ Overall Height: 32 3/4 inches ✓ Overall Width: 4 1/8 inches

✓ Opening Width: 3 1/2 inches

✓ Depth (Front to Back): 1 3/4 inches

**✓ Pocket Depth:** 7 1/4 inches

**Exposure:** 1 inch

You can also customize your order of Time Card Rack 158 by choosing a different color than the

default gray.

Here are the color options: