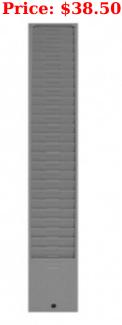

## <u>Time Card Holders | Card</u> Racks

**Manufacturer:** 

Colors: Gray, Brown, Taupe, Light Tan, Red,

Traffic Blue, White, Ivory, Black

## **Employee Time Card Rack Model 155 specifications:**

Stock Number: 155

Capacity: 25

✓ Suggested Card Height: 5 1/2 inches

Overall Height: 29 5/8 inches
Overall Width: 4 1/8 inches
Opening Width: 3 1/2 inches

✓ Depth (Front to Back): 1 3/4 inches

✓ Pocket Depth: 4 1/4 inches

**Exposure:** 1 inch

You can also customize your order of Time Card Rack 155 by choosing a different color than the default gray.

Here are the color options:

If you have any questions regarding this employee time card rack, please don't hesitate to <u>contact us</u>. Our experienced customer service representatives will be glad to answer your questions.

Dimension: 29 5/8" H x 4 1/8" W x 1 3/4" D