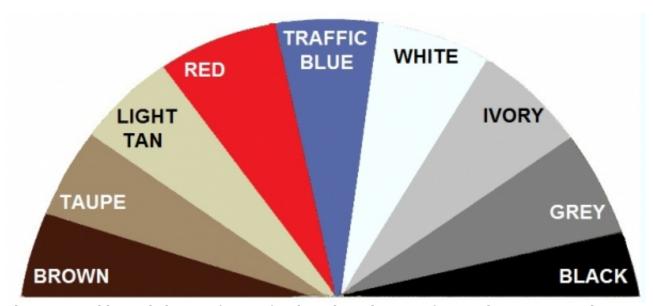

## <u>Time Card Holders | Card</u> Racks

**Manufacturer:** 

Colors: Gray, Brown, Taupe, Light Tan, Red,

Traffic Blue, White, Ivory, Black

Black, Brown, Gray, Ivory, Light Tan, Orange, Red, Traffic Blue, White and Taupe.

There is an additional charge of \$5.00 for the color selection. If you order a custom color, a representative will contact you to collect the additional cost.