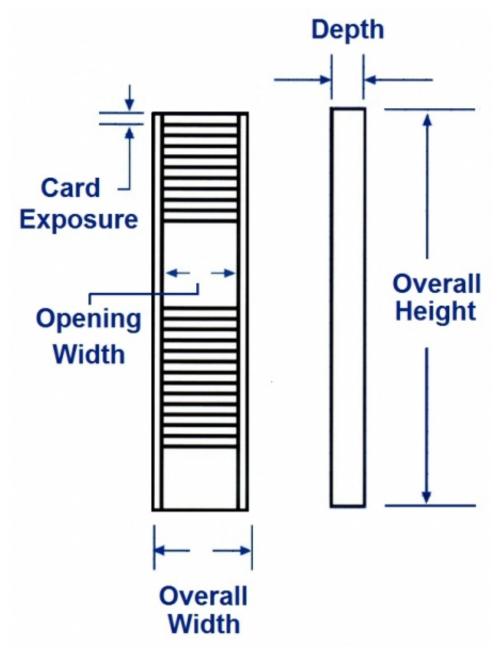

## **Employee Time Card Rack Model 155 specifications:**

Stock Number: 155

Capacity: 25

✓ Suggested Card Height: 5 1/2 inches

Overall Height: 29 5/8 inches
Overall Width: 4 1/8 inches
Opening Width: 3 1/2 inches

✓ Depth (Front to Back): 1 3/4 inches

✓ Pocket Depth: 4 1/4 inches

**Exposure:** 1 inch

You can also customize your order of Time Card Rack 155 by choosing a different color than the default gray.

Here are the color options:

If you have any questions regarding this employee time card rack, please don't hesitate to <u>contact us</u>. Our experienced customer service representatives will be glad to answer your questions.

Dimension: 29 5/8" H x 4 1/8" W x 1 3/4" D