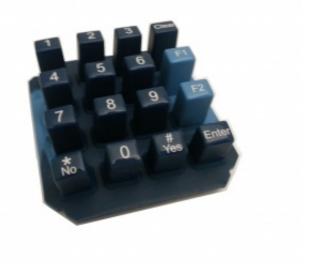

## Description

Schlage Biometric HandPunch Rubber Keypad (F-Series HandPunch)

Is the rubber keypad on your Schlage HandPunch timeclock slowing down the clock in/out process for employees?

Are the numbers on your handpunch key pad not visibile?

It's time to replace the old handpunch keypad with a brand new rubber keypad from Schlage Biometrics. This handpunch rubber keypad is compatiable to F series timeclocks. For questions or concerns please <u>TimeClockPros</u>.