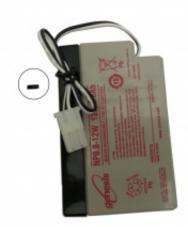

## ${\it Operational\ Battery-Backup\ for\ all\ Schlage\ Biometric\ HandPunch\ F-Series\ Time\ Clocks.}$

With our operational battery-backup, your handpunch timeclock will remain operable for 2 hours after a power outage.

This operational battery-back up is for newer model HandPunch timeclocks.

Please note: This listing does *NOT* includes the adapter module for older series HandPunch clocks. If you are not sure if your HandPunch timeclock is a older series or newer, please contact our HandPunch <u>technical department</u>.