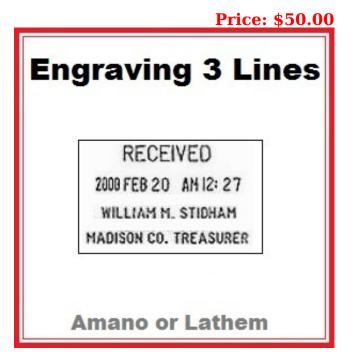

## **Description**

Looking to customize your time and date stamp with a custom engraving? Our 3 line Engraving allows for 23 characters on each line either above or below the time and date.

These custom engraving as very popular amongst the local, state and federal government agencies along with all private sector companies.

Our 3 line custom engraving services the following time stamps:

**Amano Document Stamps** 

**Lathem Document Stamps**