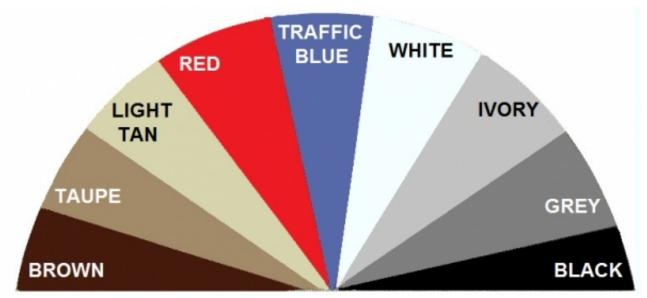

## <u>Heavy Duty Weather</u> <u>Resistant Enclosure</u>

Manufacturer:

Colors: Gray, Brown, Taupe, Light Tan, Red,

Traffic Blue, White, Ivory, Black

Here are the color options:

Black, Brown, Gray, Ivory, Light Tan, Orange, Red, Traffic Blue, White and Taupe.

There is an additional charge of \$12.00 for the color selection.

Below is a list of F-series HandPunch terminals that will fit perfectly inside our weather resistant enclosure.