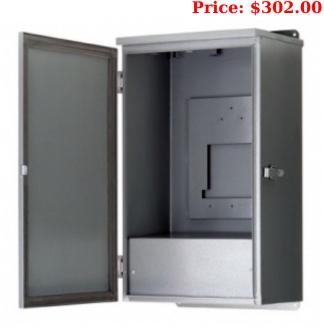

Our weather resistant HandPunch enclosure will protect your hand scanner against the rain, wind, dust and dirt. The Hand Punch enclosure comes standard with mounting holes to fit any F-series hand reader. Ideal for hostile environments to ensure safe keeping of your investment.

## Features of the weather resistant HandPunch enclosure:

✓ Spring Loaded Door (to ensure your employee does not leave the door open)

✓ Hasp for Pad Locking (Placing a pad lock on the enclosure will ensure safe keeping)

## Specifications of the weather resistant HandPunch enclosure:

✓ Overall Height: 25 1/2 inches

✓ Overall Width: 15 inches

✓ Overall Depth: 10 1/2 inches

You can also customize your order of weather resistant hand punch time clock enclosure by choosing a different color than the default Ivory.