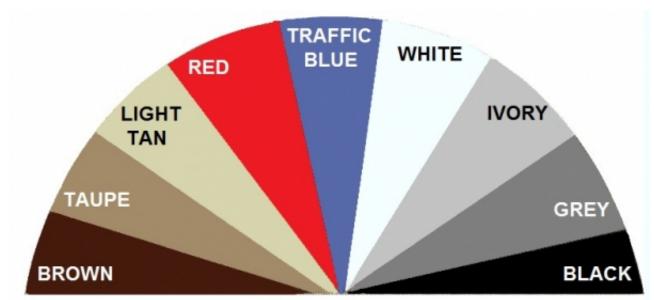

You can also customize your Employee ID Badge Rack Model 190H by choosing a different color than

the default gray.

Here are the color options: Black, Brown, Ivory, Light Tan, Orange, Red, Traffic Blue, White and Taupe.

There is an additional charge of \$5.00 for the color selection.

If you have any questions regarding this employee proximity & magnetic ID badge card rack, please don't hesitate to <u>contact us</u>. Our experienced customer service representatives will be glad to answer your questions.