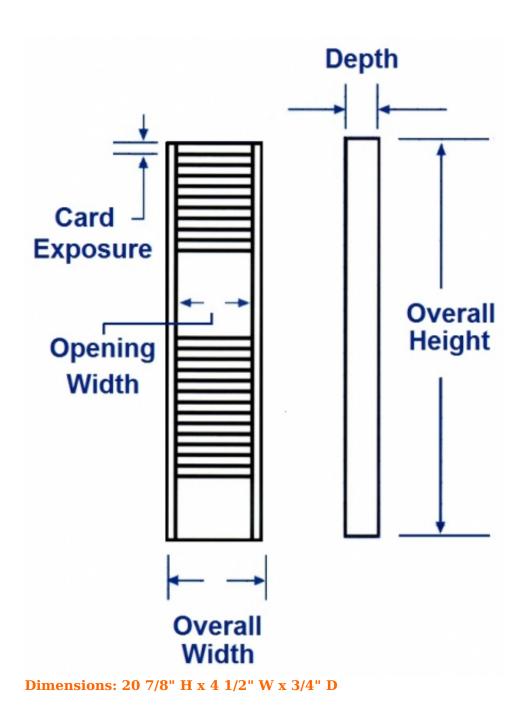

## **Employee ID Badge Rack Model 190H Specifictions:**

- Capacity: Holds 25 ID Badge Cards
- Suggested Card Height: 2 1/8 inches
- **Overall Height :** 20 7/8 inches
- Overall Width: 4 1/2 inches
- Opening Width: 3 3/4 inches
- Jepth Front to Back: 3/4 inches
- **Pocket Depth:** 1 1/2 inches
- Exposure: 3/4 inches