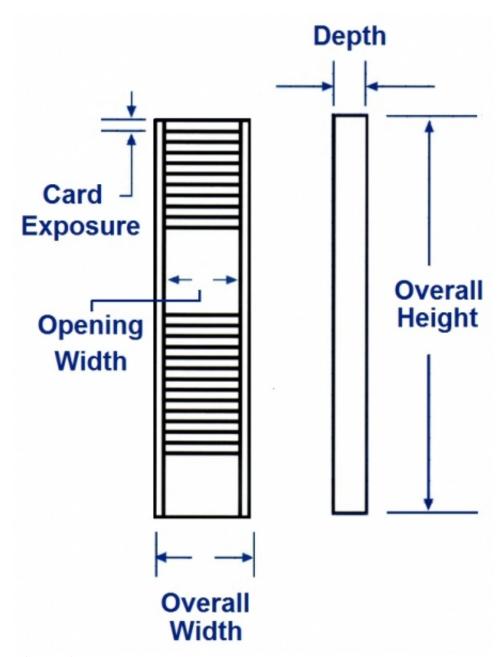

## **Employee ID Badge Rack Model 190 Specifictions:**

✓ Capacity: Holds 40 ID Badge Cards

✓ Suggested Card Height: 2 1/8 inches

✓ Overall Height: 32 inches

✓ Overall Width: 4 1/2 inches

✓ Opening Width: 3 3/4 inches

**✓ Depth Front to Back:** 3/4 inches

✓ Pocket Depth: 1 1/2 inches

**✓ Exposure:** 3/4 inches

You can also customize your Employee ID Badge Rack Model 190 by choosing a different color than

the default gray.

Dimensions: 32" H x 4 1/2" W x 3/4" D