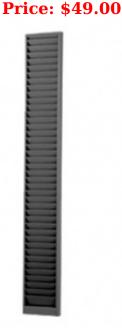

## <u>Metal Rack - Heavy Duty</u> Metal

Manufacturer:

Colors: Gray, Brown, Taupe, Light Tan, Red,

Traffic Blue, White, Ivory, Black

## **Description**

Are your employees forgetting their proximity / magnetic ID badges at home?

Losing or misplacing their ID Badges?

Our heavy duty ID card metal rack will organize, keep track and accelerate the employee clocking in and out process. Durable proximity & magnetic ID card metal racks are a simple solution to managing your business. Holds 40 ID Badges.

## **Employee ID Badge Rack Model 190 Specifictions:**

✓ Capacity: Holds 40 ID Badge Cards

✓ Suggested Card Height: 2 1/8 inches

✓ Overall Height: 32 inches

✓ Overall Width: 4 1/2 inches

✓ Opening Width: 3 3/4 inches