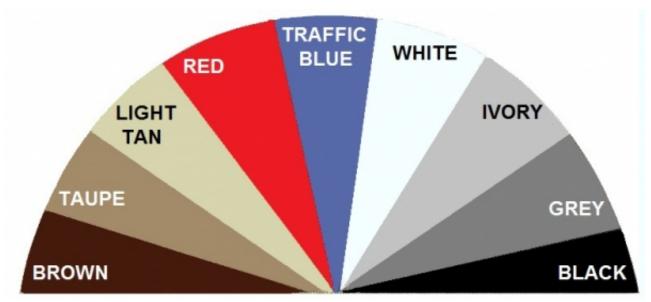

## <u>Metal Rack - Heavy Duty</u> Metal

Manufacturer:

Colors: Gray, Brown, Taupe, Light Tan, Red,

Traffic Blue, White, Ivory, Black

**✓ Depth Front to Back:** 3/4 inches

✓ Pocket Depth: 1 1/2 inches

**✓ Exposure:** 3/4 inches

You can also customize your Employee ID Badge Rack Model 190 by choosing a different color than

the default gray.

Here are the color options:

Black, Brown, Ivory, Light Tan, Orange, Red, Traffic Blue, White and Taupe.

There is an additional charge of \$5.00 for the color selection.

If you have any questions regarding this employee proximity & magnetic ID badge card rack, please don't hesitate to <u>contact us</u>. Our experienced customer service representatives will be glad to answer your questions.