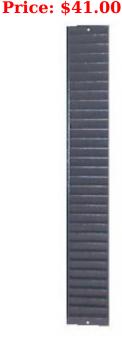

## **Description**

Are your employees forgetting their proximity / magnetic ID badges at home?

Losing or misplacing their ID Badges?

Our heavy duty metal badge ID card rack will organize, keep track and accelerate the employee clocking in and out process. Durable proximity & magnetic ID badge racks are a simple solution to managing your business. Holds 30 ID Badges.

## **Employee ID Badge Rack Model 160 Specifictions:**

✓ Capacity: Holds 30 ID Badge Cards

✓ Suggested Card Height: 2 1/8 inches

✓ Overall Height: 31 1/2 inches

✓ Overall Width: 4 1/2 inches

✓ Opening Width: 3 7/8 inches