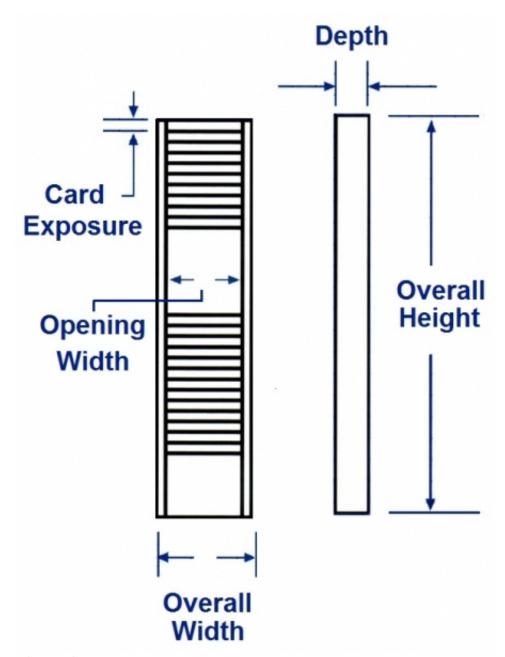

## **Employee ID Badge Rack Model 160 Specifictions:**

✓ Capacity: Holds 30 ID Badge Cards

✓ Suggested Card Height: 2 1/8 inches

✓ Overall Height: 31 1/2 inches

✓ Overall Width: 4 1/2 inches

✓ Opening Width: 3 7/8 inches

**✓ Depth Front to Back:** 1/2 inches

✓ Pocket Depth: 1 inch

**Exposure:** 1 inch

You can also customize your Employee ID Badge Rack Model 160 by choosing a different color than

the default gray.

Here are the color options: