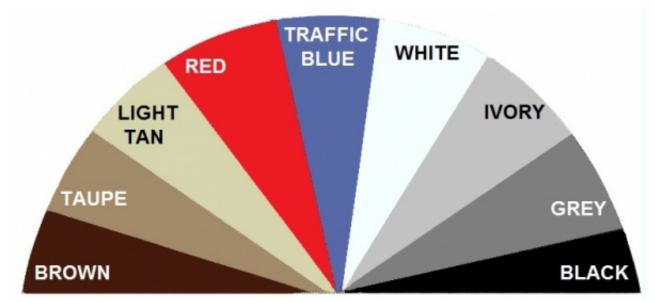

**✓ Depth Front to Back:** 1/2 inches

✓ Pocket Depth: 1 inch

**Exposure:** 1 inch

You can also customize your Employee ID Badge Rack Model 160 by choosing a different color than

the default gray.

Here are the color options:

Black, Brown, Ivory, Light Tan, Orange, Red, Traffic Blue, White and Taupe.

There is an additional charge of \$5.00 for the color selection.

If you have any questions regarding this employee proximity & magnetic ID badge card rack, please don't hesitate to <u>contact us</u>. Our experienced customer service representatives will be glad to answer your questions.