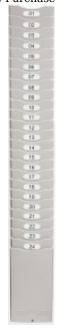

# 25 Card Expanding Time Card Rack 30"H x 2-1/4"D x

4"W

Price: \$18.00 Special Discounts for Multiple Purchase

#### Expanding time card rack keeps time cards & other items neatly organized within hands reach

- ✓ Easily expands to accommodate any time card or document between 2.5" and 3.4" in width, and 2.25" and 9" in height
- ✓ Keeps time cards & other items neatly organized
- ✓ Made from heavy-duty industrial plastic that will not bend, chip or dent
- ✓ Accommodates 25 cards
- ✓ Number of Pockets: 24✓ Fits Time Card Size: 6" High
- ✓ Wall Mountable: Yes
- Use indoors our outdoors
- ✓ Includes numbered labels for assigning card slots
- ✓ Overall size: 30"H x 2-1/4"D x 4"W
- Light gray