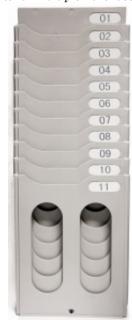

## <u>10 Card Expanding Time</u> Card Rack 16"H x 2-1/4"D x 5-1/2"W

Manufacturer:

## Expanding time card rack keeps time cards & other items neatly organized within hands reach

- Easily expands to accommodate any time card or document between 2.5" and 5" in width, and 2.25" and 9" in height
- Keeps time cards & other items neatly organized
- Made from heavy-duty industrial plastic that will not bend, chip or dent
- Vumber of Pockets: 10
- Fits Time Card Size: 6" High
- 🖌 Wall Mountable: Yes
- Use indoors our outdoors
- Includes numbered labels for assigning card slots
- ✓ Overall size: 16"H x 2-1/4"D x 5-1/2"W
- 🧹 Light gray