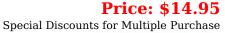

## <u>10 Card Expanding Time</u> Card Rack 16"H x 2-1/4"D x 5-1/2"W

Manufacturer:

## Expanding time card rack keeps time cards & other items neatly organized within hands reach

- Easily expands to accommodate any time card or document between 2.5" and 5" in width, and 2.25" and 9" in height
- Keeps time cards & other items neatly organized
- Made from heavy-duty industrial plastic that will not bend, chip or dent
- Vumber of Pockets: 10
- Fits Time Card Size: 6" High
- 🖌 Wall Mountable: Yes
- Use indoors our outdoors
- Includes numbered labels for assigning card slots
- ✓ Overall size: 16"H x 2-1/4"D x 5-1/2"W
- 🧹 Light gray