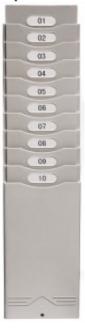

## 10 Card Expanding Time Card Rack 16"H x 2-1/4"D x 4"W

Manufacturer:

**Price:** \$14.00 Special Discounts for Multiple Purchase

## Expanding time card rack keeps time cards & other items neatly organized within hands reach

- ✓ Easily expands to accommodate any time card or document between 2.5" and 3.4" in width, and 2.25" and 9" in height
- ✓ Keeps time cards & other items neatly organized
- ✓ Made from heavy-duty industrial plastic that will not bend, chip or dent
- Number of Pockets: 10
- ✓ Fits Time Card Size: 6" High
- Wall Mountable: Yes
- ✓ Use indoors our outdoors
- ✓ Includes numbered labels for assigning card slots
- ✓ Overall size: 16"H x 2-1/4"D x 4"W
- Light gray